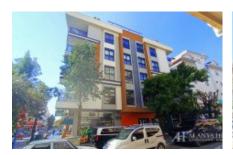

## **CENTER**

SEKERHANE ALANYA 36.5436063, 31.9989173

This 2+1 apartment in Şekerhane District is on the 2nd floor of a 4-storey building. The apartment, which has south, west and north facades, was built in September 2024. It has a gross 110 m² and a net 85 m² usable area. The floor is laminated, aluminum joinery windows and PVC interior doors are used. There are 3 balconies in total, 2 in the living room and 1 in the children's room. There is a video intercom system. There is an elevator in the building. The distance to the sea is 600 meters and the 25-meter main road is only 150 meters.