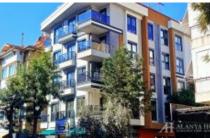

## **CENTER**

SEKERHANE ALANYA 36.5436063, 31.9989173

This 2+1 apartment in Şekerhane District is on the 2nd floor of a 4-storey building. The apartment, which has south, west and north facades, was built in September 2024. It has a gross 110 m² and a net 85 m² usable area. The floor is laminated, aluminum joinery windows and PVC interior doors are used. There are 3 balconies in total, 2 in the living room and 1 in the children's room. There is a video intercom system. There is an elevator in the building. The distance to the sea is 600 meters and the 25-meter main road is only 150 meters.