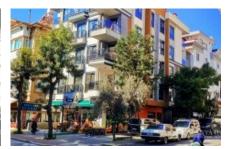

## **CENTER**

SEKERHANE ALANYA 36.5436063, 31.9989173

This 2+1 apartment in Şekerhane District is on the 2nd floor of a 4-storey building. The apartment, which has south, west and north facades, was built in September 2024. It has a gross 110 m² and a net 85 m² usable area. The floor is laminated, aluminum joinery windows and PVC interior doors are used. There are 3 balconies in total, 2 in the living room and 1 in the children's room. There is a video intercom system. There is an elevator in the building. The distance to the sea is 600 meters and the 25-meter main road is only 150 meters.