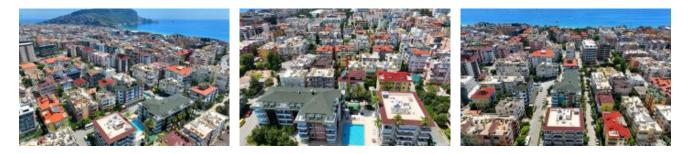

# SUN HOMES KLOEPATRA RESIDENCE

ALANYA CENTRE

47.2144009, -1.5653137

SUN HOMES KLOEPATRA RESIDENCE 2+1 3.FLOOR 2+1 DUPLEX FULL FURNISHED APARTMENT 128 M2 NORTH-WEST FACE .. WITH POOL VIEW LIVING ROOM + AMERICAN KITCHEN + 2 BEDROOMS + 2 BATHROOMS AND TOILETS + 1 BALCONY BALCONY ... Building construction year: 2015 DUE: 40 EURO **DISTANCE TO THE SEA: 400 meters** Market 100 meters SUN HOMES: Outdoor swimming pool Children's pool Indoor swimming pool Sauna Fitness Central satellite system Central internet (WIFI) Doorman Camera system

#### Pregled

| Ukupno podova: 5  | Cijene od: €185000  | Pogled: Bazen/Planina |
|-------------------|---------------------|-----------------------|
| Od mora: do 400 m | Iz centra: U centru | Sa aerodroma: 35km    |