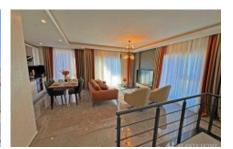

### • Apartment Features:

- ∘ Brand new (zero property)
- o 2 bedrooms, 1 living room duplex
- o 100 m²
- Garden floor (1st floor)
- Southwest-facing
- o 2 bathrooms/WC
- o Smart home system
- Fully furnished with luxury items

#### • Site Features:

- Outdoor swimming pool and jacuzzi
- o Fitness center
- Lobby area
- Outdoor terrace
- o Children's play area
- o Table tennis
- o Sauna

And the best part: Full sea and castle view!