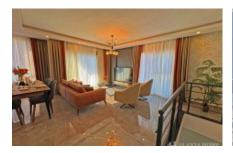

### • Apartment Features:

- ∘ Brand new (zero property)
- o 2 bedrooms, 1 living room duplex
- o 100 m²
- Garden floor (1st floor)
- Southwest-facing
- o 2 bathrooms/WC
- o Smart home system
- Fully furnished with luxury items

#### • Site Features:

- Outdoor swimming pool and jacuzzi
- o Fitness center
- Lobby area
- Outdoor terrace
- o Children's play area
- o Table tennis
- o Sauna

And the best part: Full sea and castle view!