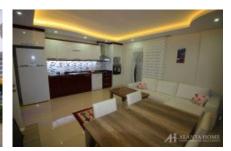

### Mahmutlar I Naval Park Residence

- 2+1 apartment
- 110 m<sup>2</sup>
- 3rd floor
- 2 WCs and bathrooms
- Fully furnished
- 2 large balconies
- South-west facade