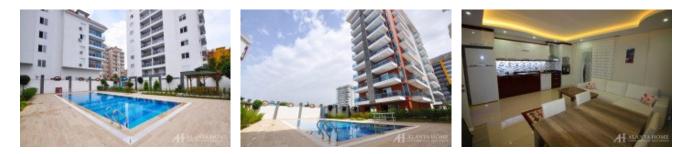

#### Mahmutlar | Naval Park Residence

- 2+1 apartment
- 110 m<sup>2</sup>
- 3rd floor
- 2 WCs and bathrooms
- Fully furnished
- 2 large balconies
- South-west facade

Site Features:

- Fitness center
- Turkish bath and sauna
- Children's playground
- Garden
- Camellia
- Parking lot
- BBQ area
- Generator
- Outdoor pool

Location:

- Only 400 meters from the sea

Naval Park Residence offers a comfortable living opportunity with its wide range of social facilities and modern living spaces. It can be a suitable option for both families and investment buyers. Its location close to the sea and quality structure make this place attractive. If you want detailed information, you can contact us.

## Overview

| Purpose: Sale         | Square: 110m2          | Floor: 3           |
|-----------------------|------------------------|--------------------|
| Total Floors: 5       | Prices from: €117500   | View: Pool         |
| From Sea: up to 400 m | From Center: In center | From Airport: 30km |