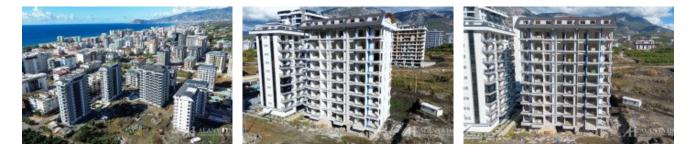

## **Ruby Plus**

mahmutlar

36.4902361, 32.0990063

Ruby Plus Residence is a new project built by Ruby Projects Construction and is located in Mahmutlar, one of the most developed and most suitable areas for foreign residents. This housing complex consists of a single block of 9 floors and a total of 63 apartments.

56 of these apartments are 1+1 with an area of 50 m<sup>2</sup>; 7 are 2+1 duplex apartments with an area of 110 m<sup>2</sup>.

The Ruby Plus project has surpassed previous projects in terms of its architecture and the quality of the materials used. This project, which offers a perfect investment opportunity for a holiday home or permanent residence, stands out due to its location in the center of Mahmutlar and its distance to the sea, which is only 650 meters.