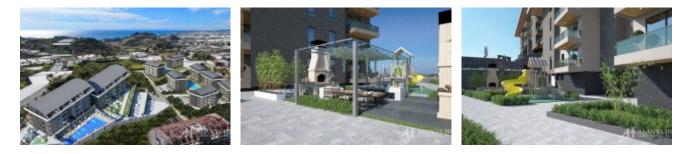

## The Horizon

Turkey / Alanya / Konaklı 36.5858973, 31.8903886

The project will occupy a plot of 12500 m2. 1 level will starts with two residential blocks for 40 apartments will be located. The distance to the sea is 1000 meters, to the center of Alanya – 6 km. Become the owner of an apartment with sea and mountain views!

We offer a total of 9 blocks of 304 apartment living space.

An interest-free installment plan is provided for 15 months with an initial payment of 20%.

Construction completion date: 01.11.2024

## **Overview**

| Purpose: Sale           | Prices from: €89000    | View: Sea/Pool/Mountain |
|-------------------------|------------------------|-------------------------|
| From Sea: up to 200 m   | From Center: In center | End Date: 11/2024m/y    |
| Installment from, %: 20 |                        |                         |