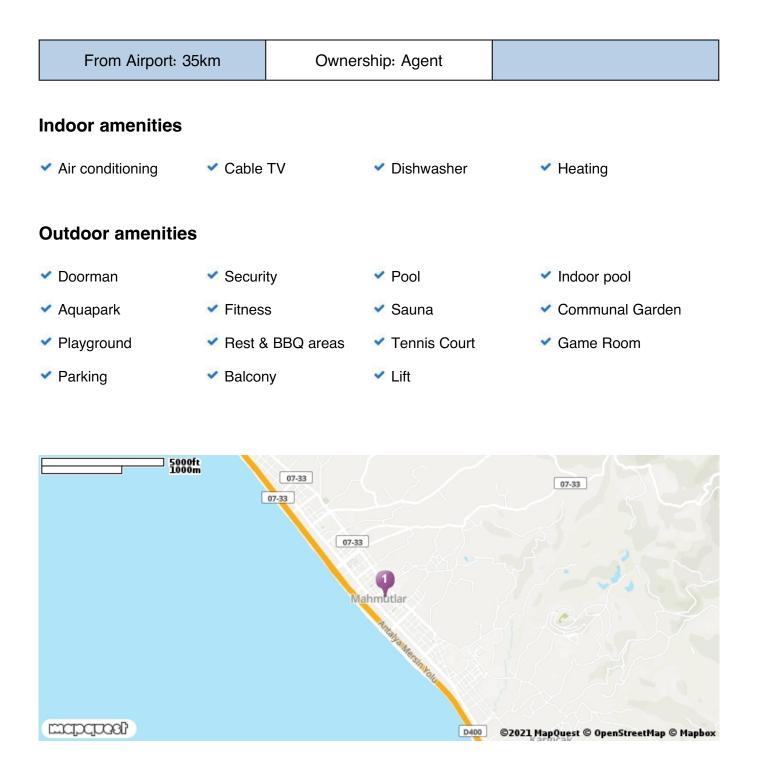

## Palmfilia Resindence

Antalya / Alanya / Mahmutlar 36.4833504, 32.1025918

This residence which is located in Mahmutlar, Alanya is consists of facilities such as ; sauna, fitness, indoor and outdoor pools, a gazebo where you can sit with your family and a barbecue area, an aqua park for your entertainment, a playground for your children, tennis and basketball courts for your family to play.

It is only 500 meters away from the unique sea of Alanya and the center of Mahmutlar is just within the walking distance.

1+1, 60m<sup>2</sup> 3rd floor south facing Fully furnished Outdoor – indoor pool aqua park Children's park Sauna– Fitness Gazebo – Barbecue area Tennis–basketball courts Generator 500m to the sea

## **Overview**

| Purpose: Ready Properties | Square: 60m2          | Floor: 3                 |
|---------------------------|-----------------------|--------------------------|
| Total Floors: 12          | Prices from: €125000  | Prices to: €125000       |
| View: Sea/Pool            | From Sea: up to 500 m | From Center: up to 10 km |