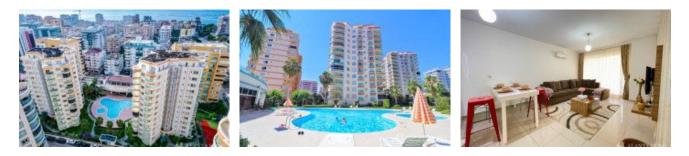

## Palmfilia Resindence

Antalya / Alanya / Mahmutlar 36.4833504, 32.1025918

This residence which is located in Mahmutlar, Alanya is consists of facilities such as ; sauna, fitness, indoor and outdoor pools, a gazebo where you can sit with your family and a barbecue area, an aqua park for your entertainment, a playground for your children, tennis and basketball courts for your family to play.

It is only 500 meters away from the unique sea of Alanya and the center of Mahmutlar is just within the walking distance.

1+1, 60m<sup>2</sup> 3rd floor south facing Fully furnished Outdoor – indoor pool aqua park Children's park Sauna– Fitness Gazebo – Barbecue area Tennis–basketball courts Generator 500m to the sea

## **Overview**

| Purpose: Ready Properties | Square: 60m2          | Floor: 3                 |
|---------------------------|-----------------------|--------------------------|
| Total Floors: 12          | Prices from: €125000  | Prices to: €125000       |
| View: Sea/Pool            | From Sea: up to 500 m | From Center: up to 10 km |