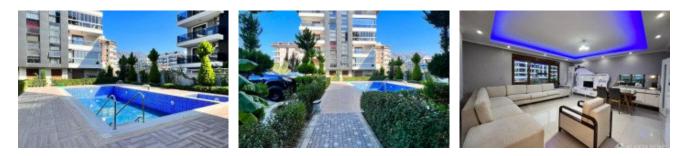

# **Dolce More Residence**

Kestel/Alanya/Antalya 36.5082797, 32.0791645

1st floor Number of rooms: 2+1 Fully Furnished Square meters: 120 Facade: North East Bathroom: 2 WC: 2 Balcony: Yes Building year of construction: 2018 Distance to the sea: 200m Dues: 300 TL Landscape: Mountain,Nature,Pool,City

# Overview

| Purpose: Ready Properties | Square: 120m2         | Floor: 1                |
|---------------------------|-----------------------|-------------------------|
| Total Floors: 5           | Prices from: €169000  | Prices to: €169000      |
| View: Pool/Mountain       | From Sea: up to 200 m | From Center: up to 3 km |
| From Airport: 20km        | Ownership: Agent      |                         |