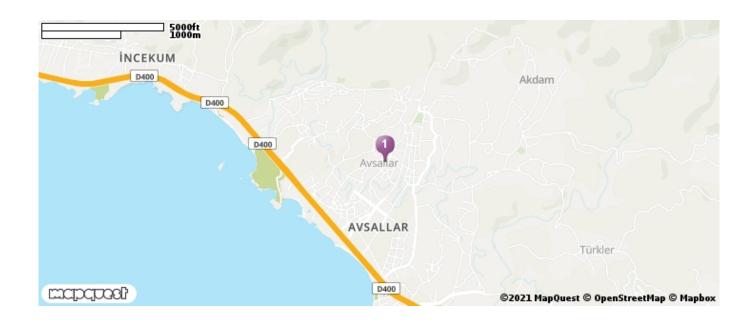

## **Panaroma Homes**

Avsallar/Alanya/Antalya 36.629749, 31.776846

This apartment is located in Alanya Avsallar, 500 m away from the sea. It has a north-east facade. It is 1+1 and very spacious with 65 m2 usage area. It is in a site where you can spend a comfortable life with its amenities such as: parking lot, elevator, outdoor pool, generator, playground and garden. This site is within walking distance to the bazaar, sea, hospital, school, cafes and markets.