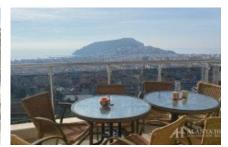

# Köşk Penthouse

Hasbahçe/Alanya/Antalya 36.55608075, 32.007193359062

Penthouse in Alanya Hasbahçe.

4 rooms 1 living room.

190m2

Fully furnished

Stunning Alanya castle and sea view

Pool

## Overview

| Purpose: Ready Properties | Square: 190m2          | Floor: 3                |
|---------------------------|------------------------|-------------------------|
| Total Floors: 3           | Prices from: €349000   | Prices to: €349000      |
| View: Sea/Pool/Mountain   | From Sea: up to 1000 m | From Center: up to 1 km |
| From Airport: 30km        | Ownership: Agent       |                         |