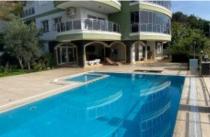

# Köşk Penthouse

Hasbahçe/Alanya/Antalya 36.55608075, 32.007193359062

Penthouse in Alanya Hasbahçe.

4 rooms 1 living room.

190m2

Fully furnished

Stunning Alanya castle and sea view

Pool

#### **Outdoor amenities**

- ✓ Doorman
  ✓ Pool
  ✓ Fitness
  ✓ Sauna
- ✓ Turkish Bath
  ✓ Parking
  ✓ Balcony
  ✓ Lift