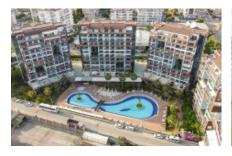

# **Crystal Park 2**

Cikcilli/Alanya/Antalya 36.5475857, 32.0287295

Crystal park 2 cikcilli/Alanya

full facilities complex

8th floor

2+1 / 125 m2

2 balconies

2 toilets and bathroom

#### **Overview**

| Purpose: Ready Properties | Square: 125m2      | Floor: 8               |
|---------------------------|--------------------|------------------------|
| Total Floors: 12          | Old Price: €283000 | Prices from: €279999   |
| Prices to: €279999        | View: Sea          | From Sea: up to 1500 m |
| From Center: up to 3 km   | From Airport: 45km | Begin Date: 3/2018m/y  |
| End Date: 2/2019m/y       | Ownership: Agent   |                        |

#### **Outdoor amenities**

- Doorman
- Security
- Pool
- Indoor pool

- Aquapark
- Fitness
- ✓ SPA

Sauna

- Turkish Bath
- ✓ Steam Room
  ✓ Communal Garden
- Playground

- Private Garden
- Rest & BBQ areas
- Tennis Court
- Game Room