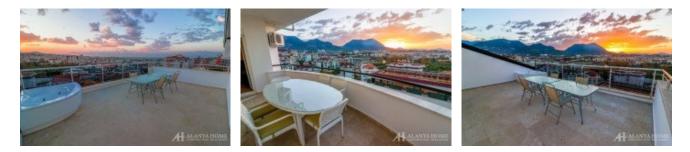

### CİKCİLLİ/ALANYA/ANTALYA

36.5476118, 32.0295385

4+1, 230 m2, 5th floor, fully furnished, 1.5 km from the beach, you can sit in your balcony and enjoy the stunning sea and mountain view. Besides, there is a pool, barbecue area and its own storage room for each flat.

#### **Overview**

| Purpose: Ready Properties | Square: 230m2          | Floor: 5                |
|---------------------------|------------------------|-------------------------|
| Total Floors: 5           | Prices from: €258000   | Prices to: €258000      |
| View: Sea/Mountain        | From Sea: up to 1500 m | From Center: up to 1 km |
| From Airport: 40km        | Ownership: Agent       |                         |

#### **Indoor** amenities

Jacuzzi

## **Outdoor amenities**

🗸 Pool

Rest & BBQ areas

Balcony

**Agent Details** 

kemal@alanya-home.com - Alanya Home

Alanya Home Construction & Real Estate