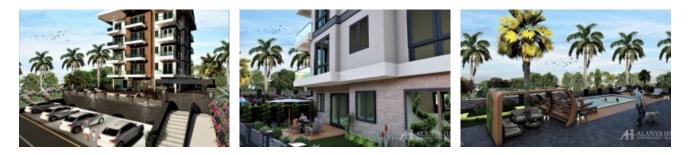

# **Edis Morganite Residence**

Payallar

36.6141667, 31.8563889

15 1+1 flats 50m2 5 2+1 penthouse flats of 105 m2 and 125 m2

The start date of our project is 30.10.2022 The completion date of our project has been determined as 30.12.2023.

Our project is 900m from the sea. Our project is on sale with our launch prices starting from 79.500 Euros. There is a 1 year maturity opportunity with 30% down payment. Our prices include 10% commission fee. Social activities Fitness Sauna Adult Game Room Open Kids Playground BBQ areas There is an Outdoor Pool Generator and an Open Parking Lot.

#### **Overview**

| Purpose: Sale           | Square: 50m2            | Total Floors: 4        |
|-------------------------|-------------------------|------------------------|
| Prices from: €79500     | View: Sea/Pool/Mountain | From Sea: up to 800 m  |
| From Center: from 10 km | From Airport: 60km      | Begin Date: 10/2022m/y |
| End Date: 12/2023m/y    | Installment from, %: 30 | Ownership: Builder     |