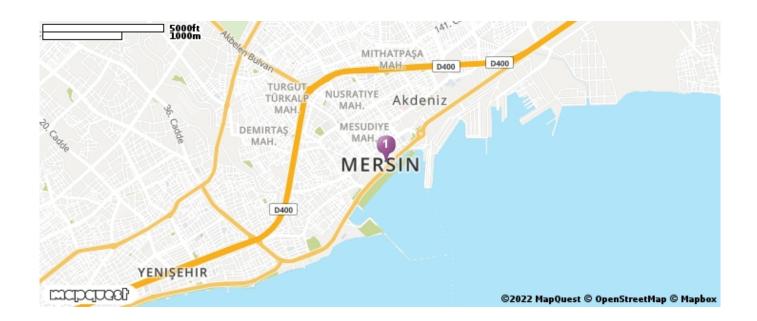

#### location

Thanks to its location, Athena Premium offers all the beauties within walking distance.

You can swim in the most beautiful sea of the Ayash region by reaching the Sultan Bay, which is the most preferred bay of Mersin, just 2 minutes walk, you can walk to the ancient cities of the region with thousands of years of history. stories and you can get to heaven and potholes in a short time. It is 20 km from the center of Erdemli, 30 km from Silifke and 55 km from Mersin city centre. As soon as you leave the airport, you will be able to reach your apartment in a short time.