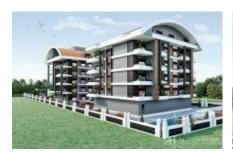

# **Rose Garden**

#### PAYLLAR ALANYA

\_

Infrastructure shuttle to the sea gazebo generator outdoor parking outdoor swimming pool bbq satellite tv security cameras.

### **Overview**

| Purpose: Sale           | Square: 52-205m2        | Total Floors: 5        |
|-------------------------|-------------------------|------------------------|
| Prices from: €74000     | View: Sea/Pool/Mountain | From Sea: up to 1500 m |
| From Center: from 10 km | From Airport: 60km      | Begin Date: 6/2022m/y  |
| End Date: 6/2023m/y     | Installment from, %: 30 | Ownership: Builder     |