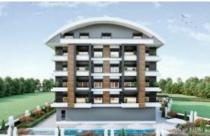

# **Rose Garden**

#### PAYLLAR ALANYA

\_

Infrastructure shuttle to the sea gazebo generator outdoor parking outdoor swimming pool bbq satellite tv security cameras.

### **Overview**

| Purpose: Sale           | Square: 52-205m2        | Total Floors: 5        |
|-------------------------|-------------------------|------------------------|
| Prices from: €74000     | View: Sea/Pool/Mountain | From Sea: up to 1500 m |
| From Center: from 10 km | From Airport: 60km      | Begin Date: 6/2022m/y  |
| End Date: 6/2023m/y     | Installment from, %: 30 | Ownership: Builder     |