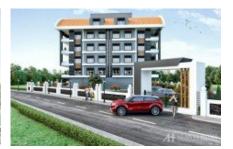

# **Rose Garden**

#### PAYLLAR ALANYA

\_

Infrastructure shuttle to the sea gazebo generator outdoor parking outdoor swimming pool bbq satellite tv security cameras.

### **Overview**

| Purpose: Sale           | Square: 52-205m2        | Total Floors: 5        |
|-------------------------|-------------------------|------------------------|
| Prices from: €74000     | View: Sea/Pool/Mountain | From Sea: up to 1500 m |
| From Center: from 10 km | From Airport: 60km      | Begin Date: 6/2022m/y  |
| End Date: 6/2023m/y     | Installment from, %: 30 | Ownership: Builder     |