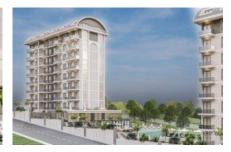

## **Exodus Dream**

Payallar Alanya 36.6141667, 31.8563889

Full infrastructure. In summer, you and your children can enjoy swimming in the large outdoor pool. And in the sweltering heat, you can hide in the shade of evergreen flowering plants intertwining on the roofs of gazebos. For those who want to work out or relax, there is free access to the SPA and fitness area.

### **Overview**

| Purpose: Sale           | Square: 52m2            | Total Floors: 11        |
|-------------------------|-------------------------|-------------------------|
| Prices from: €98000     | View: Sea/Pool/Mountain | From Sea: up to 1500 m  |
| From Center: from 10 km | From Airport: 60km      | Installment from, %: 30 |