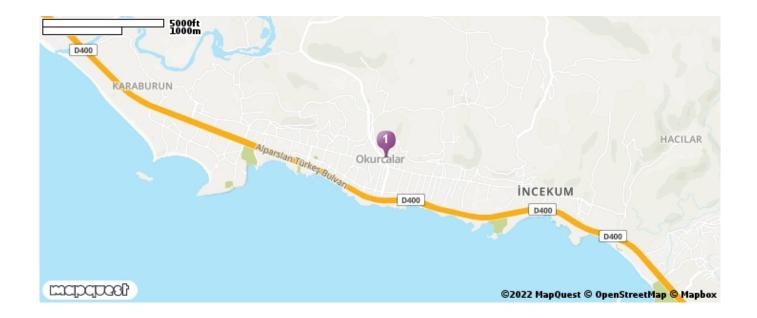

## **Lotus Sea Side Panoroma**

Okurcalar Alanya 36.649609, 31.7053007

Land area - 2460 m<sup>2</sup>. Number of blocks 1

Number of floors - 5 floors

Total number of apartments - 48

View - Sea, Pool, Nature

Infrastructure - Outdoor swimming pool, Fitness, Sauna, Playground, parking, electricity generator.

Construction start and end date 09.2022 - 12.2023.

Furnishing - kitchen, equipped bathroom.

Location – 30 km from the center of Alanya, 95 km from Antalya Airport, 100 meters from the sea.