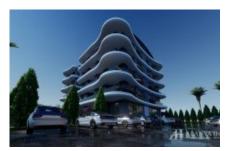

## **Lotus Sea Side Panoroma**

Okurcalar Alanya 36.649609, 31.7053007

Land area - 2460 m<sup>2</sup>. Number of blocks 1

Number of floors - 5 floors

Total number of apartments - 48

View - Sea, Pool, Nature

#### **Overview**

| Purpose: Sale           | Square: 47-120m2        | Total Floors: 4       |
|-------------------------|-------------------------|-----------------------|
| Prices from: €118000    | View: Sea/Pool/Mountain | From Sea: up to 200 m |
| From Center: from 10 km | From Airport: 60km      | Begin Date: 9/2022m/y |