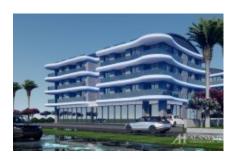

## **Lotus Sea Side Panoroma**

Okurcalar Alanya 36.649609, 31.7053007

Land area - 2460 m<sup>2</sup>. Number of blocks 1

Number of floors - 5 floors

Total number of apartments - 48

View - Sea, Pool, Nature

Infrastructure - Outdoor swimming pool, Fitness, Sauna, Playground, parking, electricity generator.

Construction start and end date 09.2022 - 12.2023.

Furnishing - kitchen, equipped bathroom.

Location – 30 km from the center of Alanya, 95 km from Antalya Airport, 100 meters from the sea.

#### **Overview**

| Purpose: Sale           | Square: 47-120m2        | Total Floors: 4       |
|-------------------------|-------------------------|-----------------------|
| Prices from: €118000    | View: Sea/Pool/Mountain | From Sea: up to 200 m |
| From Center: from 10 km | From Airport: 60km      | Begin Date: 9/2022m/y |