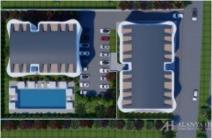

Infrastructure - Outdoor swimming pool, Fitness, Sauna, Playground, parking, electricity generator.

Construction start and end date 09.2022 - 12.2023.

Furnishing - kitchen, equipped bathroom.

Location – 30 km from the center of Alanya, 95 km from Antalya Airport, 100 meters from the sea.

### **Indoor amenities**

### **Outdoor amenities**