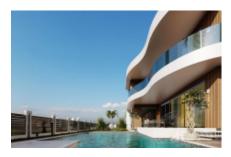

Our land has a size of 2,070 m2.

Pre-project approved, 4 detached villas with separated pools, gardens and parking can be built.

Area: 2070.74 m2

2 storeys with private pool

4+1 American kitchen, 3 bathrooms / 3 wc

2 balconies + 1 terrace

Area Including Balcony: 810 m2

Ground Floor: 95 m2

A. Floor: 105 m2

Total: 1 Villa Construction Area including 200 m2 Terrace

Our land is in a position intertwined with nature, city and partly the sea.

It has a nature view.