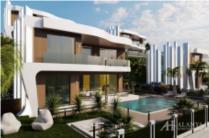

Our land has a size of 2,070 m2.

Pre-project approved, 4 detached villas with separated pools, gardens and parking can be built.

Area: 2070.74 m2

2 storeys with private pool

4+1 American kitchen, 3 bathrooms / 3 wc

2 balconies + 1 terrace

Area Including Balcony: 810 m2

Ground Floor: 95 m2

A. Floor: 105 m2

Total: 1 Villa Construction Area including 200 m2 Terrace

Our land is in a position intertwined with nature, city and partly the sea.

It has a nature view.