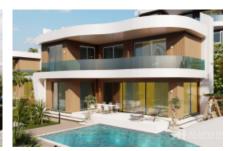

Our land has a size of 2,070 m2.

Pre-project approved, 4 detached villas with separated pools, gardens and parking can be built.

Area: 2070.74 m2

2 storeys with private pool

4+1 American kitchen, 3 bathrooms / 3 wc

2 balconies + 1 terrace

Area Including Balcony: 810 m2

Ground Floor: 95 m2

A. Floor: 105 m2

Total: 1 Villa Construction Area including 200 m2 Terrace

Our land is in a position intertwined with nature, city and partly the sea.

It has a nature view.