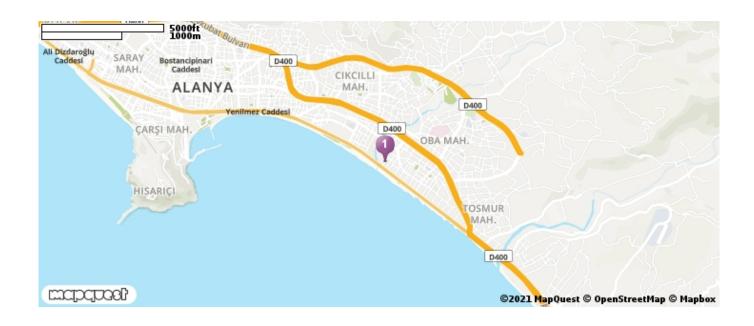

## **Forest Village**

Oba Alanya Antalya 36.5360876, 32.0330019

Within 2,070 m in Kızılcaşehir Alanya

Our land located in Kızılcaşehir district of Alanya, on block 193 / parcel 1,

5 minutes to the New Stadium, 4.35 km to the sea. It is located only 12 km from the center of Alanya.